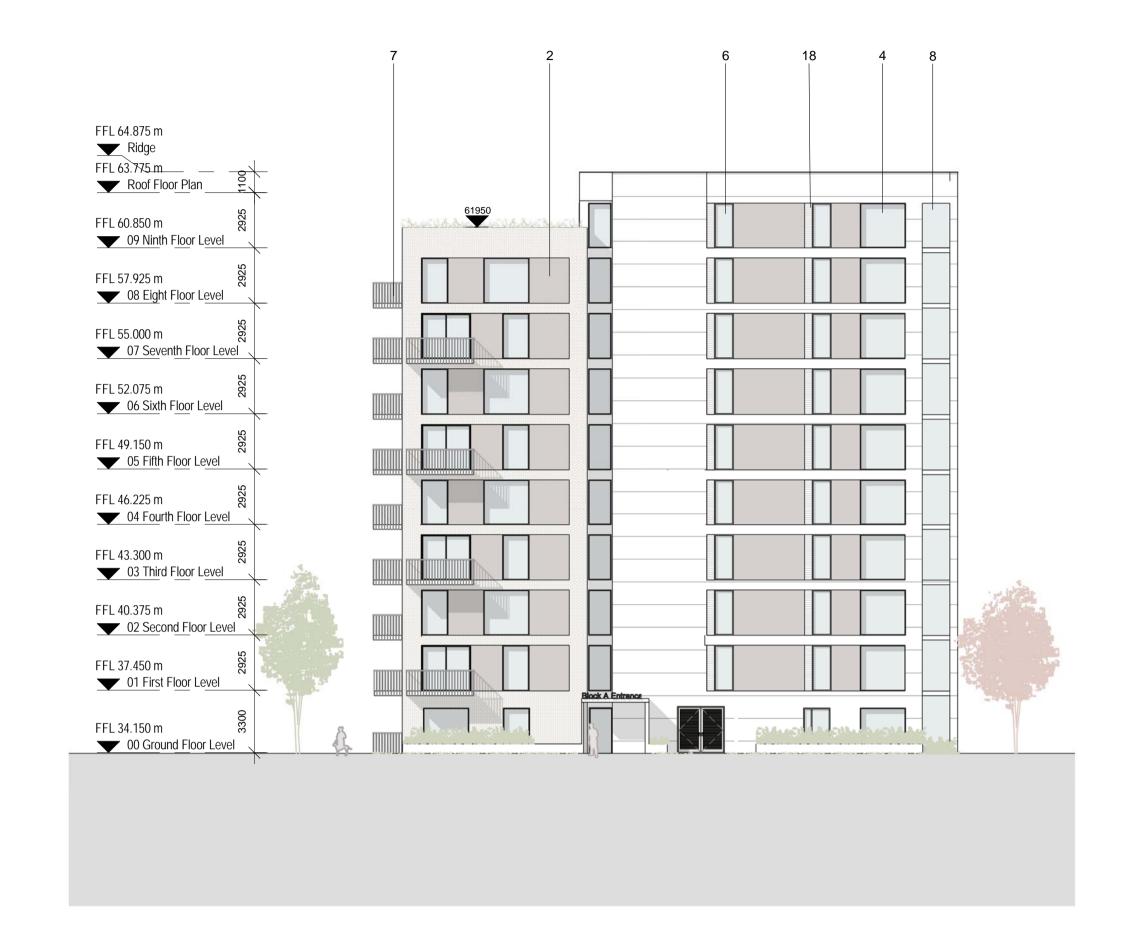

Elevation SE

| NOTES:                                                                                                                                                                                                                                                                                                                                                                                                                          | REV. DATE: | DETAILS: | INITIALS: | <u>Legend</u>                                                                                                                                                           |                                                                                     | NORTH POINT: KEY PLAN: | N_              | ++                                                  |                 |                                           |
|---------------------------------------------------------------------------------------------------------------------------------------------------------------------------------------------------------------------------------------------------------------------------------------------------------------------------------------------------------------------------------------------------------------------------------|------------|----------|-----------|-------------------------------------------------------------------------------------------------------------------------------------------------------------------------|-------------------------------------------------------------------------------------|------------------------|-----------------|-----------------------------------------------------|-----------------|-------------------------------------------|
|                                                                                                                                                                                                                                                                                                                                                                                                                                 |            |          |           | Buff/ Yellow Coloured Brick, Bradgate Light Buff or similar approved.                                                                                                   | 10 White natural stone facade cladding.                                             |                        | $\bigcirc$      | ++                                                  |                 |                                           |
| -                                                                                                                                                                                                                                                                                                                                                                                                                               |            |          |           | 2 Rusticated Buff/ Yellow Coloured Brick, Bradgate Light Buff or similar approved. 3 Full height, clear glazed windows with feature solid spandrel panels in aluminium. | approved. 11 Timber privacy divider screens and pergola roof to penthouse terraces. |                        | 7               | PLUS ARCHITECTURE Chancery Lane, Dublin 8, Ireland. | W: www.         | plusarchitecture.ie T: 353 (0) 1 521 3378 |
|                                                                                                                                                                                                                                                                                                                                                                                                                                 |            |          |           | 4 Full height, clear glazed window.                                                                                                                                     | 13 Downpipe                                                                         |                        | SE SOCK A1 & A2 | PROJECT:                                            | PROJECT:        | DATE:                                     |
|                                                                                                                                                                                                                                                                                                                                                                                                                                 |            |          |           | 5 Full height, clear glazed Balcony sliding door.                                                                                                                       | 14 Concrete Seat                                                                    |                        | NW              | 334_Chivers Site, Coolock                           | 334             | 29/08/18                                  |
|                                                                                                                                                                                                                                                                                                                                                                                                                                 |            |          |           | 6 Full height, clear glazed window with opening section.                                                                                                                | 15 Front door                                                                       |                        |                 | CLIENT:                                             | DRAWING NO.:    | REVISION NO.:                             |
|                                                                                                                                                                                                                                                                                                                                                                                                                                 |            |          |           | 7 Solid, self-draining balconies assembled in dark grey painted galvanised mild steel.                                                                                  | 16 Ridge Capping                                                                    |                        |                 | PLATINUM LAND                                       | 334_A1&A2_04_02 | !                                         |
|                                                                                                                                                                                                                                                                                                                                                                                                                                 |            |          |           | 8 Solid, self-draining balconies assembled with clear glass.                                                                                                            | 17 Full Heigth Curtain wall                                                         |                        |                 | TITLE:                                              | DRAWN BY.:      | SCALE AT A1 .:                            |
| Copyright of this drawing is vested in the Architect and it must not be copied or reproduced without consent. Figured dimensions only are to be taken from this drawing.                                                                                                                                                                                                                                                        |            | -        |           | 9 White coloured insulated render system.                                                                                                                               | 18 Louvered Panel<br>19 Concrete Overhang                                           |                        |                 | SE and NW Elevations_Block A1 & A2                  | AM              | 1:200                                     |
| Copyright of this drawing is vested in the Architect and it must not be copied or reproduced without consent. Figured dimensions only are to be taken from this drawing. All contractors must vist sit and not persponsible for taking and checking all dimensions relative their work. PLUS Architecture are to be advised of any variation between drawings and site conditions DO NOT SCALE OFF THIS DRAWING IF IN DOUBT ASK |            |          |           |                                                                                                                                                                         | 19 Concrete Overhang                                                                |                        |                 | ISSUE TYPE: Planning                                | CHECKED BY.:    | SCALE AT A3 .:                            |