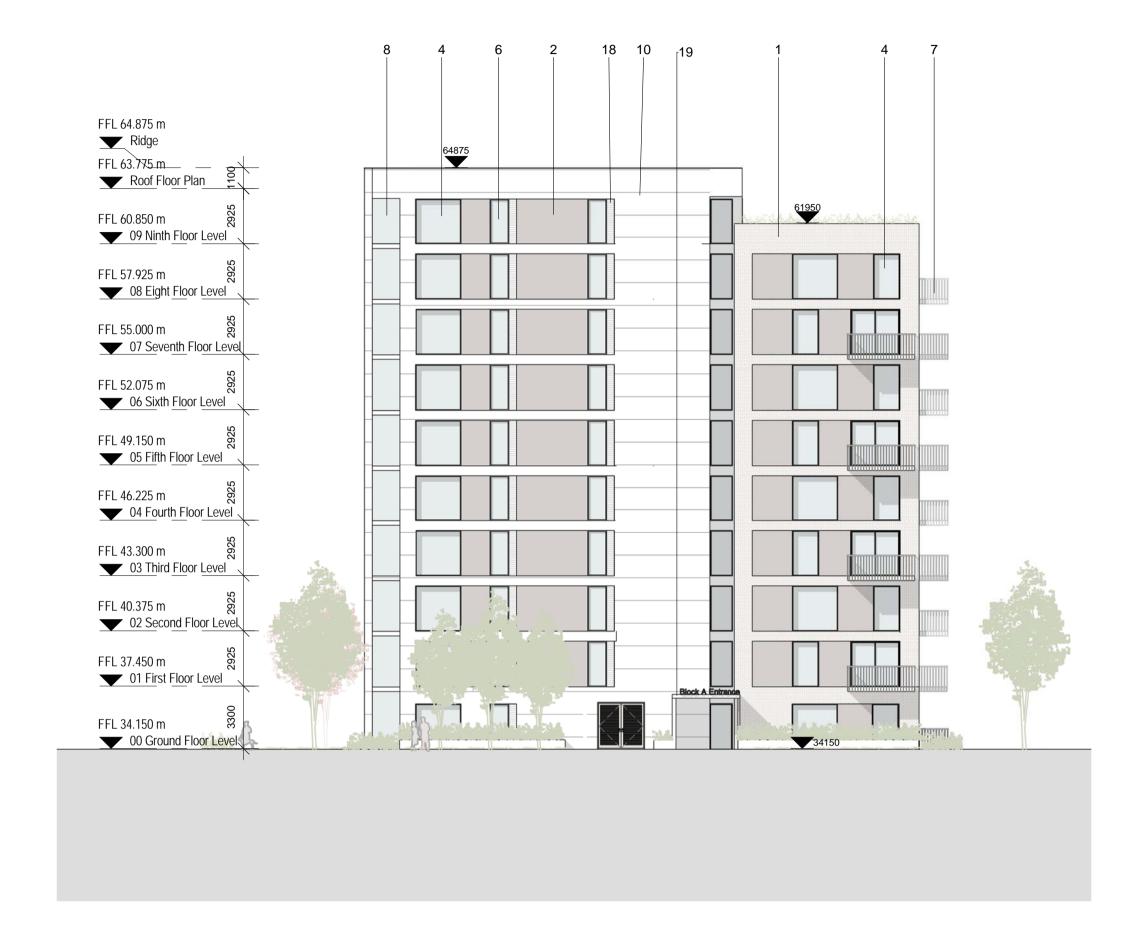

Elevation SE

| NOTES:                                                                                                                                                                                                                                                                                                                                                                                                                          | REV. DATE: | DETAILS: | INITIALS: | <u>Legend</u>                                                                                                                                                           |                                                                                     | NORTH POINT: KEY PLAN: | N_              | ++                                                  |                 |                                           |
|---------------------------------------------------------------------------------------------------------------------------------------------------------------------------------------------------------------------------------------------------------------------------------------------------------------------------------------------------------------------------------------------------------------------------------|------------|----------|-----------|-------------------------------------------------------------------------------------------------------------------------------------------------------------------------|-------------------------------------------------------------------------------------|------------------------|-----------------|-----------------------------------------------------|-----------------|-------------------------------------------|
|                                                                                                                                                                                                                                                                                                                                                                                                                                 |            |          |           | Buff/ Yellow Coloured Brick, Bradgate Light Buff or similar approved.                                                                                                   | 10 White natural stone facade cladding.                                             |                        | $\bigcirc$      | ++                                                  |                 |                                           |
| -                                                                                                                                                                                                                                                                                                                                                                                                                               |            |          |           | 2 Rusticated Buff/ Yellow Coloured Brick, Bradgate Light Buff or similar approved. 3 Full height, clear glazed windows with feature solid spandrel panels in aluminium. | approved. 11 Timber privacy divider screens and pergola roof to penthouse terraces. |                        | 7               | PLUS ARCHITECTURE Chancery Lane, Dublin 8, Ireland. | W: www.         | plusarchitecture.ie T: 353 (0) 1 521 3378 |
|                                                                                                                                                                                                                                                                                                                                                                                                                                 |            |          |           | 4 Full height, clear glazed window.                                                                                                                                     | 13 Downpipe                                                                         |                        | SE SOCK A1 & A2 | PROJECT:                                            | PROJECT:        | DATE:                                     |
|                                                                                                                                                                                                                                                                                                                                                                                                                                 |            |          |           | 5 Full height, clear glazed Balcony sliding door.                                                                                                                       | 14 Concrete Seat                                                                    |                        | NW              | 334_Chivers Site, Coolock                           | 334             | 29/08/18                                  |
|                                                                                                                                                                                                                                                                                                                                                                                                                                 |            |          |           | 6 Full height, clear glazed window with opening section.                                                                                                                | 15 Front door                                                                       |                        |                 | CLIENT:                                             | DRAWING NO.:    | REVISION NO.:                             |
|                                                                                                                                                                                                                                                                                                                                                                                                                                 |            |          |           | 7 Solid, self-draining balconies assembled in dark grey painted galvanised mild steel.                                                                                  | 16 Ridge Capping                                                                    |                        |                 | PLATINUM LAND                                       | 334_A1&A2_04_02 | !                                         |
|                                                                                                                                                                                                                                                                                                                                                                                                                                 |            |          |           | 8 Solid, self-draining balconies assembled with clear glass.                                                                                                            | 17 Full Heigth Curtain wall                                                         |                        |                 | TITLE:                                              | DRAWN BY.:      | SCALE AT A1 .:                            |
| Copyright of this drawing is vested in the Architect and it must not be copied or reproduced without consent. Figured dimensions only are to be taken from this drawing.                                                                                                                                                                                                                                                        |            | -        |           | 9 White coloured insulated render system.                                                                                                                               | 18 Louvered Panel<br>19 Concrete Overhang                                           |                        |                 | SE and NW Elevations_Block A1 & A2                  | AM              | 1:200                                     |
| Copyright of this drawing is vested in the Architect and it must not be copied or reproduced without consent. Figured dimensions only are to be taken from this drawing. All contractors must vist sit and not persponsible for taking and checking all dimensions relative their work. PLUS Architecture are to be advised of any variation between drawings and site conditions DO NOT SCALE OFF THIS DRAWING IF IN DOUBT ASK |            |          |           |                                                                                                                                                                         | 19 Concrete Overhang                                                                |                        |                 | ISSUE TYPE: Planning                                | CHECKED BY.:    | SCALE AT A3 .:                            |